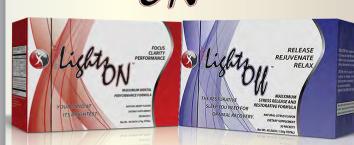

## All DynaMaxx products are plant based and made with all natural ingredients.

Lights ON - designed to help support focus, clarity and mental performance. Delivers energy without jitters, spikes, or crashes. Contains 30 servings

Lights Off - designed to help relax and decompress your body an hour before bedtime and help enhance quality of sleep and bodily restoration and rejuvenation. Contains 30 servings.

Box of Pouches \$58 Retail \$45 Whsl