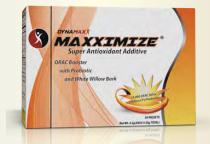

\$55

Retail Whsl

<sup>\$70</sup>

Canisters

DYNAMAXX MAXXIMIZE<sup>®</sup> combines some of the world's most antioxidant-packed fruits. Improves body antioxidants capacity and overall health. DYNAMAXX MAXXIMIZE<sup>®</sup> offers approximately 14,000 ORAC units in just one gram.

Contains 30 servings.

<sup>\$</sup>63 Canister Retail

\$50 Retail

<sup>\$</sup>49.<sup>95</sup> Whsl

\$39.95 Whsl

**Box of Pouches** 

**Box of Pouches** \$70 Retail \$55 Whsl

Pre workout drink designed to help maximize any activity by synergistically increasing your mental and physical performance through increased oxygenation. Take your workout to the next level. Contains 30 servings.